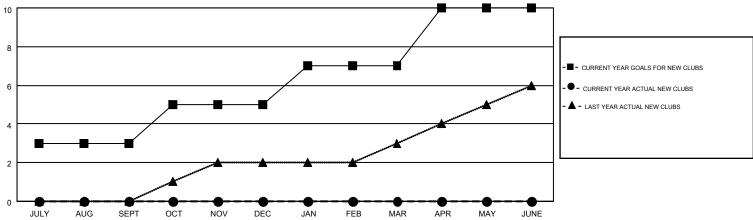

## MONTHLY MEMBERSHIP PROGRESS REPORT

Results as of: 7/31/2015

Multiple District 35

HARVEY WHITLEY

**LOCATION: FLORIDA** 

GMT CA 1

|               |                  | Clubs             |                  |                  | Members               |                    |                                        |                    |                  |
|---------------|------------------|-------------------|------------------|------------------|-----------------------|--------------------|----------------------------------------|--------------------|------------------|
|               | RESUI            | LTS FOR 2015-2016 | i                |                  | RESULTS FOR 2015-2016 |                    |                                        |                    |                  |
| QUARTER       | NEW CLUB<br>GOAL | NEW CLUBS         | DROPPED<br>CLUBS | NET<br>GAIN/LOSS | QUARTER               | NEW MEMBER<br>GOAL | CHARTER AND<br>NEW<br>MEMBERS<br>ADDED | DROPPED<br>MEMBERS | NET<br>GAIN/LOSS |
| JULY/AUG/SEPT | 3                | 0                 | 0                | 0                | JULY/AUG/SEPT         | 84                 | 80                                     | 117                | -37              |
| OCT/NOV/DEC   | 2                | 0                 | 0                | 0                | OCT/NOV/DEC           | -17                | 0                                      | 0                  | 0                |
| JAN/FEB/MAR   | 2                | 0                 | 0                | 0                | JAN/FEB/MAR           | 80                 | 0                                      | 0                  | 0                |
| APR/MAY/JUNE  | 3                | 0                 | 0                | 0                | APR/MAY/JUNE          | -81                | 0                                      | 0                  | 0                |