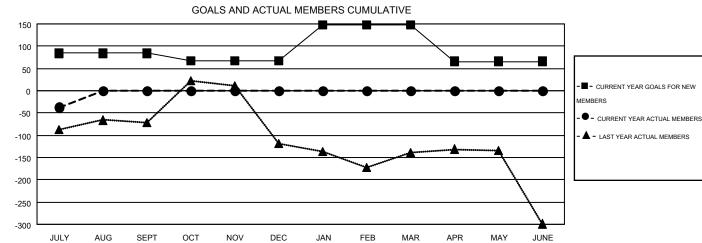

## MONTHLY MEMBERSHIP PROGRESS REPORT

Results as of: 7/31/2015

Multiple District 35

HARVEY WHITLEY

**LOCATION: FLORIDA** 

GMT CA 1

|               |                  | Clubs             |                  |                  | Members               |                    |                                        |                    |                  |
|---------------|------------------|-------------------|------------------|------------------|-----------------------|--------------------|----------------------------------------|--------------------|------------------|
|               | RESUI            | LTS FOR 2015-2016 | i                |                  | RESULTS FOR 2015-2016 |                    |                                        |                    |                  |
| QUARTER       | NEW CLUB<br>GOAL | NEW CLUBS         | DROPPED<br>CLUBS | NET<br>GAIN/LOSS | QUARTER               | NEW MEMBER<br>GOAL | CHARTER AND<br>NEW<br>MEMBERS<br>ADDED | DROPPED<br>MEMBERS | NET<br>GAIN/LOSS |
| JULY/AUG/SEPT | 3                | 0                 | 0                | 0                | JULY/AUG/SEPT         | 84                 | 80                                     | 117                | -37              |
| OCT/NOV/DEC   | 2                | 0                 | 0                | 0                | OCT/NOV/DEC           | -17                | 0                                      | 0                  | 0                |
| JAN/FEB/MAR   | 2                | 0                 | 0                | 0                | JAN/FEB/MAR           | 80                 | 0                                      | 0                  | 0                |
| APR/MAY/JUNE  | 3                | 0                 | 0                | 0                | APR/MAY/JUNE          | -81                | 0                                      | 0                  | 0                |